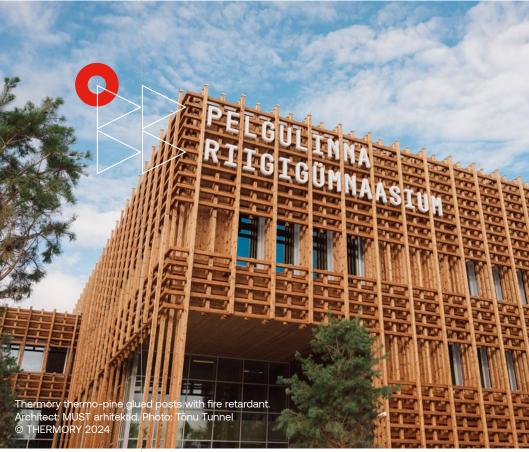

## Versatile, Attractive and Strong: Glued Thermo Posts

Our glued thermo posts are an aesthetically pleasing solution that can be used for a range of exterior applications, from cladding and light-bearing structures to pergolas and fencing for the garden. These versatile posts, made with glued and finger-jointed thermally modified Nordic pine, are robust and durable – and they're easy on the eye too, with the pine's characteristic knotted pattern making them ideal for giving a clear visual identity to any project where you can envisage them.

## Usage:

Light-bearing structures, pergolas, fencing, exterior cladding, mixed outdoor usage