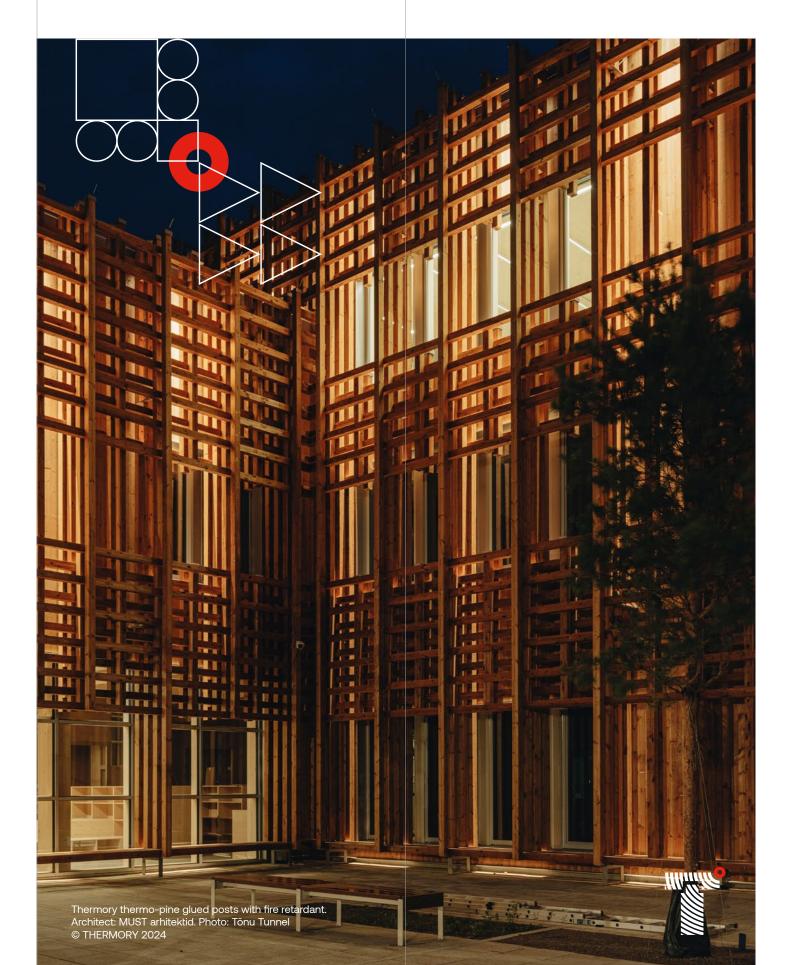

## Versatile, Attractive and Strong: Glued Thermo Posts

Our glued thermo posts are an aesthetically pleasing solution that can be used for a range of exterior applications, from cladding and light-bearing structures to pergolas and fencing for the garden. These versatile posts, made with glued and finger-jointed thermally modified Nordic pine, are robust and durable – and they're easy on the eye too, with the pine's characteristic knotted pattern making them ideal for giving a clear visual identity to any project where you can envisage them.

## Usage:

Light-bearing structures, pergolas, fencing, exterior cladding, mixed outdoor usage