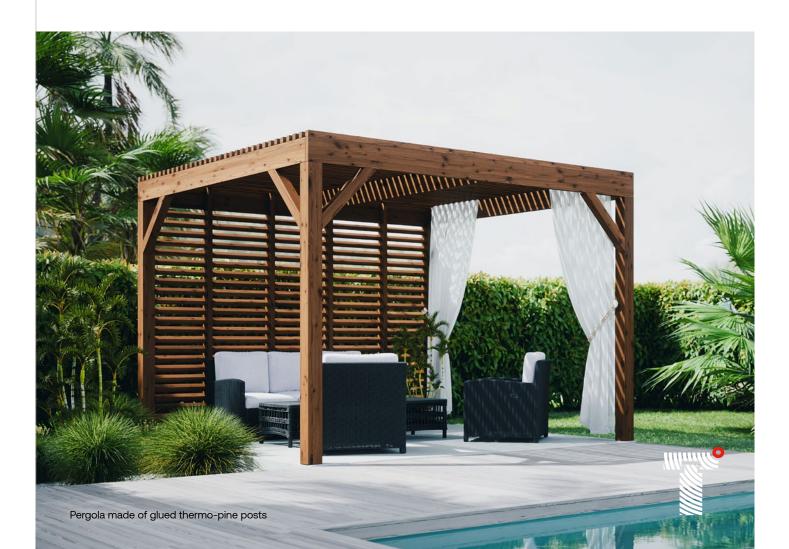

## Versatile, Attractive and Strong: Glued Thermo Posts

Our glued thermo posts are an aesthetically pleasing solution that can be used for a range of exterior applications, from cladding and light-bearing structures to pergolas and fencing for the garden. These versatile posts, made with glued and finger-jointed thermally modified Nordic pine, are robust and durable – and they're easy on the eye too, with the pine's characteristic knotted pattern making them ideal for giving a clear visual identity to any project where you can envisage them.

## Usage:

Light-bearing structures, pergolas, fencing, exterior cladding, mixed outdoor usage