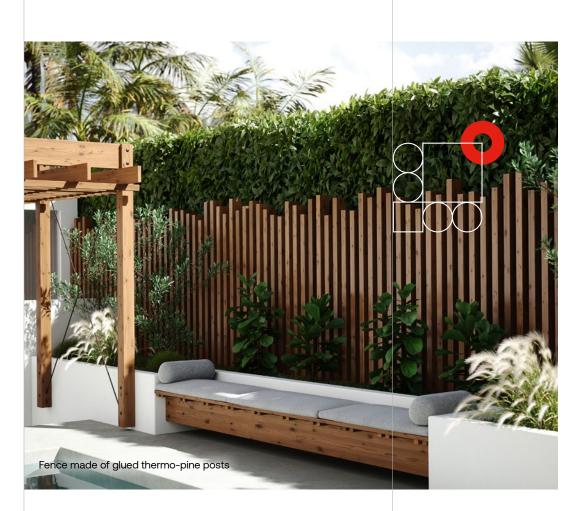

## Usage:

Light-bearing structures, pergolas, fencing, exterior cladding, mixed outdoor usage

## Versatile, Attractive and Strong: Glued Thermo Posts

Our glued thermo posts are an aesthetically pleasing solution that can be used for a range of exterior applications, from cladding and light-bearing structures to pergolas and fencing for the garden. These versatile posts, made with glued and finger-jointed thermally modified Nordic pine, are robust and durable – and they're easy on the eye too, with the pine's characteristic knotted pattern making them ideal for giving a clear visual identity to any project where you can envisage them.