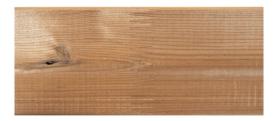

## Versatile, Attractive and Strong: Glued Thermo Posts

Our glued thermo posts are an aesthetically pleasing solution that can be used for a range of exterior applications, from cladding and light-bearing structures to pergolas and fencing for the garden. These versatile posts, made with glued and finger-jointed thermally modified Nordic pine, are robust and durable – and they're easy on the eye too, with the pine's characteristic knotted pattern making them ideal for giving a clear visual identity to any project where you can envisage them.

### 0

When left untreated, the posts gain a beautiful silver patina over time