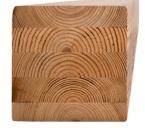

## Versatile, Attractive and Strong: Glued Thermo Posts

Our glued thermo posts are an aesthetically pleasing solution that can be used for a range of exterior applications, from cladding and light-bearing structures to pergolas and fencing for the garden. These versatile posts, made with glued and finger-jointed thermally modified Nordic pine, are robust and durable – and they're easy on the eye too, with the pine's characteristic knotted pattern making them ideal for giving a clear visual identity to any project where you can envisage them.

#### 0

Thermally modified grade A Nordic pine posts

• A versatile product with a variety of potential applications

O Suitable for use in all climates

0

Available with Class B fire protection

O Dimensionally stable throughout, with gluing and finger jointing further enhancing the posts' structural strength