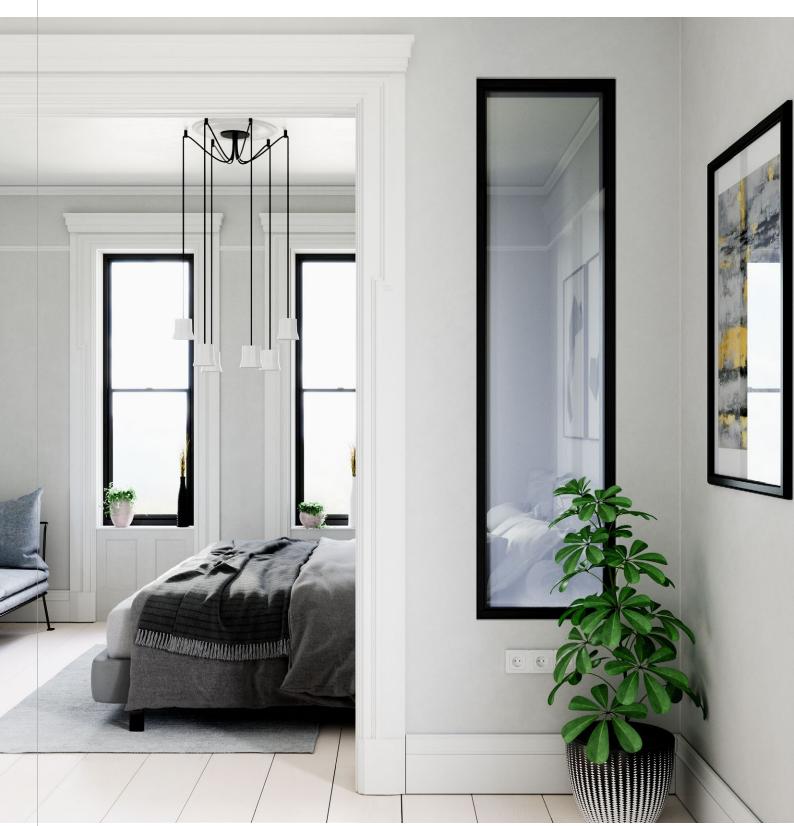

Black window 490 x 1890 mm

THERMORY 2023

## ENVIRONMENTALLY FRIENDLY

Wood from sustainably managed forests with chemical-free modification

Black window 490 x 1890 mm

Black window 490 x 1890 + 490 x 890 mm

Black window 490 x 890 mm

Thermory

Thermorydesign

Last updated: June 2023. All previous versions are no longer valid.

in Thermory AS