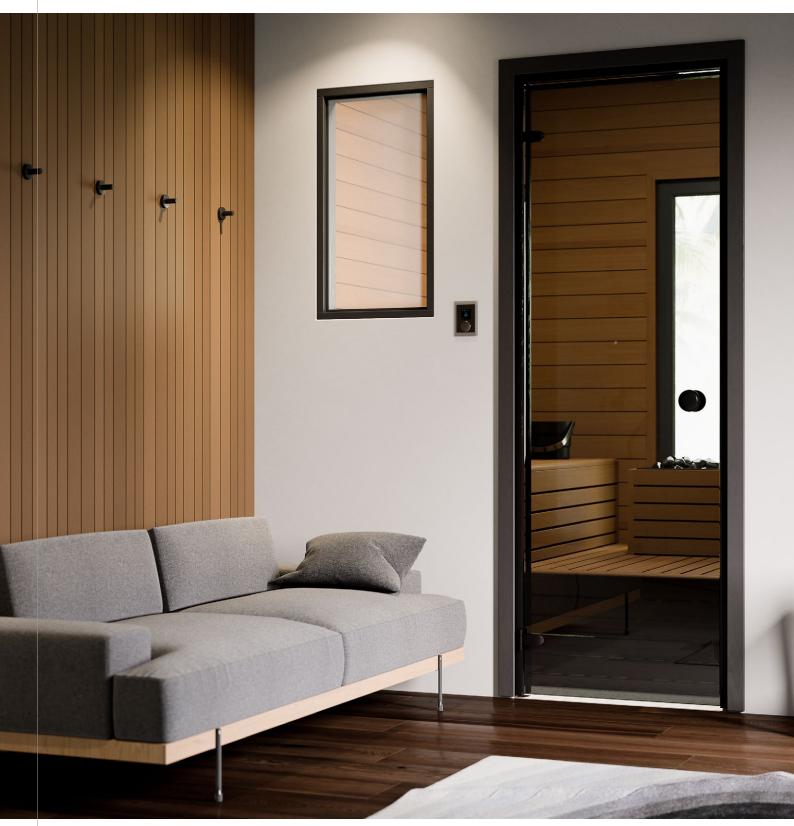

# Indoor windows from Thermory: Stylish, versatile, modern

Bring a touch of contemporary class to your interior spaces with Thermory's black indoor windows. Practical and easy on the eye in equal measure, the windows are available in two size options with black aspen frames and single-glazed tempered gray glass that offers shade and privacy. They are also suitable for use in damp environments, making them perfect for adding visual appeal to a home sauna or spa.

## **INDOOR WINDOWS**

Our versatile black indoor windows can be used individually or together as a set for a range of creative effects in virtually any indoor environment, including dividing a space into sections or allowing light to pass through existing walls.