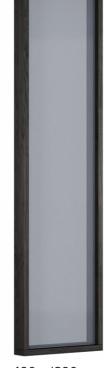

Black window 490 x 1890 mm

THERMORY 2023

## ENVIRONMENTALLY FRIENDLY

Wood from sustainably managed forests with chemical-free modification

Black window 490 x 1890 mm