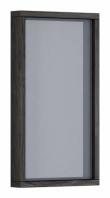

Black window 490 x 1890 mm

THERMORY 2023

## ENVIRONMENTALLY FRIENDLY

Wood from sustainably managed forests with chemical-free modification

Black window 490 x 1890 mm