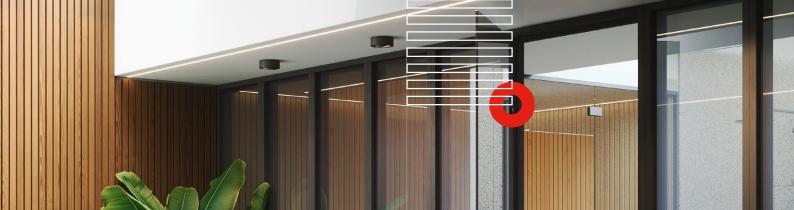

# Indoor windows from Thermory: Stylish, versatile, modern

Bring a touch of contemporary class to your interior spaces with Thermory's black indoor windows. Practical and easy on the eye in equal measure, the windows are available in two size options with black aspen frames and single-glazed tempered gray glass that offers shade and privacy. They are also suitable for use in damp environments, making them perfect for adding visual appeal to a home sauna or spa.

## **INDOOR WINDOWS**

Our versatile black indoor windows can be used individually or together as a set for a range of creative effects in virtually any indoor environment, including dividing a space into sections or allowing light to pass through existing walls.