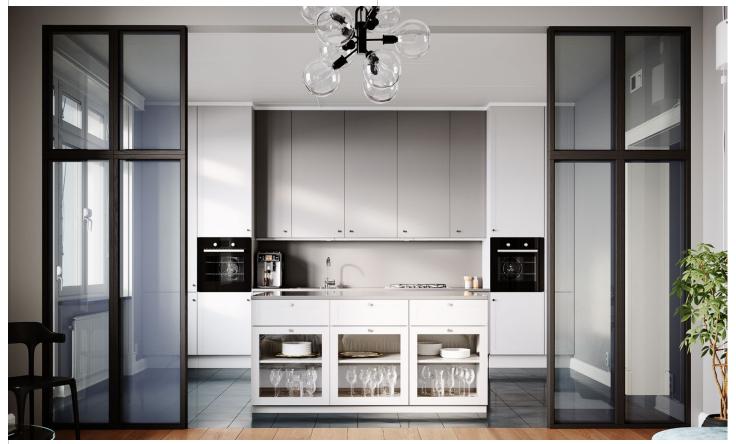

## **INDOOR WINDOWS**

Our versatile black indoor windows can be used individually or together as a set for a range of creative effects in virtually any indoor environment, including dividing a space into sections or allowing light to pass through existing walls.

Black window 490 x 1890 + 490 x 890 mm

Black window 490 x 890 mm

Thermory

Thermorydesign

Last updated: June 2023. All previous versions are no longer valid.

in Thermory AS