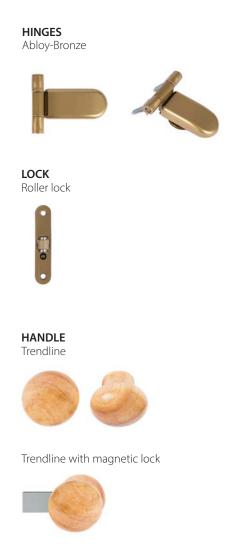

#### **8 MM** TEMPERED GLASS

Clear

Bronze

Grey

HINGES Abloy-Bronze

LOCK

#### **HANDLE** Trendline

Trendline with magnetic lock