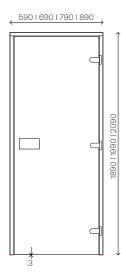

## **TRENDLINE**

| DIMENSIONS | FRAME           | GLASS      | HINGES/PCS. | GLASS OPTIONS     |
|------------|-----------------|------------|-------------|-------------------|
| 6 x 19     | 92 x 590 x 1890 | 520 x 1854 | 2           | Grey/Bronze       |
| 7 x 19     | 92 x 690 x 1890 | 620 x 1854 | 2           | Clear/Grey/Bronze |
| 7 x 20     | 92 x 690 x 1990 | 620 x 1954 | 2           | Clear/Grey/Bronze |
| 7 x 21     | 92 x 690 x 2090 | 620 x 2054 | 2           | Grey              |
| 8 x 19     | 92 x 790 x 1890 | 720 x 1854 | 2           | Grey              |
| 8 x 20     | 92 x 790 x 1990 | 720 x 1954 | 3           | Clear/Grey/Bronze |
| 9 x 19     | 92 x 890 x 1890 | 820 x 1854 | 2           | Grey              |
| 9 x 21     | 92 x 890 x 2090 | 820 x 2054 | 3           | Grey              |