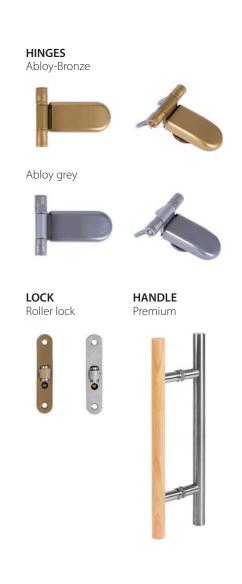

#### **8 MM** TEMPERED GLASS

Clear

Bronze

Grey

HINGES Abloy-Bronze

LOCK

#### **HANDLE** Trendline

Trendline with magnetic lock