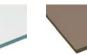

## **TRENDLINE**

| DIMENSIONS | FRAME           | GLASS      | HINGES/PCS. | GLASS OPTIONS     |
|------------|-----------------|------------|-------------|-------------------|
| 6 x 19     | 92 x 590 x 1890 | 520 x 1854 | 2           | Grey/Bronze       |
| 7 x 19     | 92 x 690 x 1890 | 620 x 1854 | 2           | Clear/Grey/Bronze |
| 7 x 20     | 92 x 690 x 1990 | 620 x 1954 | 2           | Clear/Grey/Bronze |
| 7 x 21     | 92 x 690 x 2090 | 620 x 2054 | 2           | Grey              |
| 8 x 19     | 92 x 790 x 1890 | 720 x 1854 | 2           | Grey              |
| 8 x 20     | 92 x 790 x 1990 | 720 x 1954 | 3           | Clear/Grey/Bronze |
| 9 x 19     | 92 x 890 x 1890 | 820 x 1854 | 2           | Grey              |
| 9 x 21     | 92 x 890 x 2090 | 820 x 2054 | 3           | Grey              |

#### **8 MM** TEMPERED GLASS

Clear

Bronze

Grey

HINGES Abloy-Bronze

LOCK