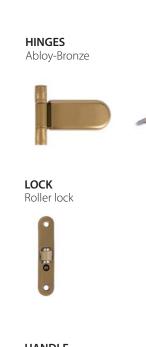

Grey

Bronze

## Sauna doors

## **CLASSIC SLIM**

| DIMENSIONS | FRAME           | GLASS      | HINGES/PCS. | GLASS OPTIONS     |
|------------|-----------------|------------|-------------|-------------------|
| 6 x 19     | 72 x 590 x 1890 | 520 x 1854 | 2           | Clear/Grey/Bronze |
| 7 x 19     | 72 x 690 x 1890 | 620 x 1854 | 2           | Clear/Grey/Bronze |
| 7 x 20     | 72 x 690 x 1990 | 620 x 1954 | 2           | Clear/Grey/Bronze |
| 8 x 19     | 72 x 790 x 1890 | 720 x 1854 | 2           | Clear/Grey/Bronze |
| 8 x 20     | 72 x 790 x 1990 | 720 x 1954 | 3           | Clear/Grey/Bronze |
| 9 x 19     | 72 x 890 x 1890 | 820 x 1854 | 2           | Clear/Grey/Bronze |
| 9 x 21     | 72 x 890 x 2090 | 820 x 2054 | 3           | Grey              |



Clear

Bronze

Grey











## **PREMIUM**

| DIMENSIONS | FRAME           | GLASS      | HINGES/PCS. | GLASS OPTIONS     |
|------------|-----------------|------------|-------------|-------------------|
| 7 x 19     | 92 x 690 x 1890 | 620 x 1854 | 2           | Clear/Grey/Bronze |
| 7 x 20     | 92 x 690 x 1990 | 620 x 1954 | 2           | Clear/Bronze      |
| 7 x 21     | 92 x 690 x 2090 | 620 x 2054 | 2           | Clear             |
| 8 x 19     | 92 x 790 x 1890 | 720 x 1854 | 2           | Clear/Grey/Bronze |
| 8 x 20     | 92 x 790 x 1990 | 720 x 1954 | 3           | Clear/Grey/Bronze |
| 8 x 21     | 92 x 790 x 2090 | 720 x 2054 | 3           | Bronze            |



Clear

Bronze

Grey







All pictures are illustrative. Actual products may differ in appearance as wood is a natural material –