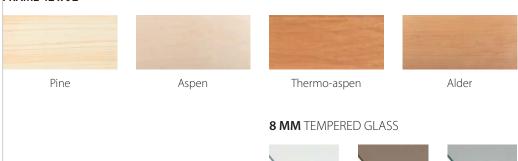

#### FRAME 42 x 92

Aspen

Thermo-aspen

Alder

#### **8 MM** TEMPERED GLASS

Clear

Bronze

Grey

HINGES Abloy-Bronze

LOCK