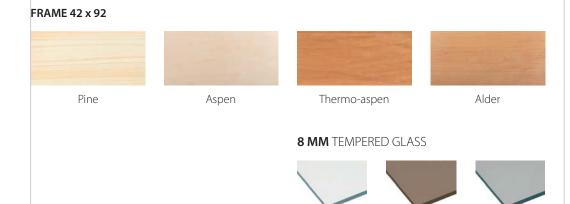

| Clear/Grey/Bronze |
| 9 x 21     | 72 x 890 x 2090 | 820 x 2054 | 3           | Grey              |



Clear

Bronze

Grey











## **PREMIUM**

| DIMENSIONS | FRAME           | GLASS      | HINGES/PCS. | GLASS OPTIONS     |
|------------|-----------------|------------|-------------|-------------------|
| 7 x 19     | 92 x 690 x 1890 | 620 x 1854 | 2           | Clear/Grey/Bronze |
| 7 x 20     | 92 x 690 x 1990 | 620 x 1954 | 2           | Clear/Bronze      |
| 7 x 21     | 92 x 690 x 2090 | 620 x 2054 | 2           | Clear             |
| 8 x 19     | 92 x 790 x 1890 | 720 x 1854 | 2           | Clear/Grey/Bronze |
| 8 x 20     | 92 x 790 x 1990 | 720 x 1954 | 3           | Clear/Grey/Bronze |
| 8 x 21     | 92 x 790 x 2090 | 720 x 2054 | 3           | Bronze            |



Clear

Bronze

Grey







All pictures are illustrative. Actual products may differ in appearance as wood is a natural material – each piece is unique, just like us.

# SAUNA°

#### DOOR MAINTENANCE

- 1. Before using the sauna, we recommend treating the wooden surfaces of the door with a treatment product meant for protecting wooden surfaces in a sauna.
- 2. Regularly check the condition of the hinges and lock fastenings. If necessary, tighten the hinge bolts or adjust the lock.
- 3. Avoid water constantly running on the door frame and excessive moisture.
- 4. Clean the door glass regularly using a glass cleaner. Avoid abrasive cleaning products that could damage the glass surface.

#### ADDITIONAL INFORMATION:

0

All Thermory doors come right-handed as standard but can be altered dur