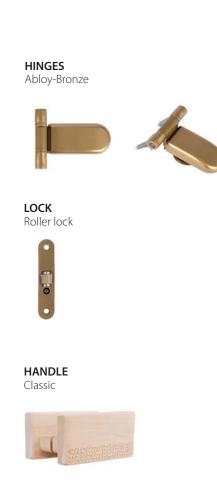

#### **8 MM** TEMPERED GLASS

Clear

Bronze

Grey

HINGES Abloy-Bronze

LOCK

#### **HANDLE** Trendline

Trendline with magnetic lock