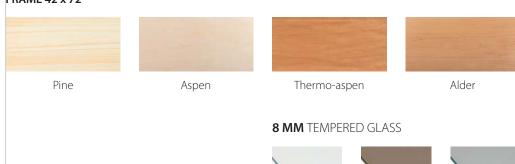

#### FRAME 42 x 92

Aspen

Thermo-aspen

Alder

#### **8 MM** TEMPERED GLASS

Clear

Bronze

Grey

HINGES Abloy-Bronze

LOCK