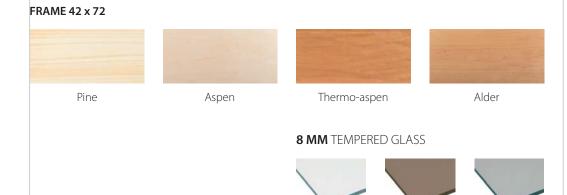

E 42 x 92



Clear









Grey

Bronze

## Sauna doors

## **CLASSIC SLIM**

| DIMENSIONS | FRAME           | GLASS      | HINGES/PCS. | GLASS OPTIONS     |
|------------|-----------------|------------|-------------|-------------------|
| 6 x 19     | 72 x 590 x 1890 | 520 x 1854 | 2           | Clear/Grey/Bronze |
| 7 x 19     | 72 x 690 x 1890 | 620 x 1854 | 2           | Clear/Grey/Bronze |
| 7 x 20     | 72 x 690 x 1990 | 620 x 1954 | 2           | Clear/Grey/Bronze |
| 8 x 19     | 72 x 790 x 1890 | 720 x 1854 | 2           | Clear/Grey/Bronze |
| 8 x 20     | 72 x 790 x 1990 | 720 x 1954 | 3           | Clear/Grey/Bronze |
| 9 x 19     | 72 x 890 x 1890 | 820 x 1854 | 2           | Clear/Grey/Bronze |
| 9 x 21     | 72 x 890 x 2090 | 820 x 2054 | 3           | Grey              |



Clear

Bronze

Grey











## **PREMIUM**

| DIMENSIONS | FRAME           | GLASS      | HINGES/PCS. | GLASS OPTIONS     |
|------------|-----------------|------------|-------------|-------------------|
| 7 x 19     | 92 x 690 x 1890 | 620 x 1854 | 2           | Clear/Grey/Bronze |
| 7 x 20     | 92 x 690 x 1990 | 620 x 1954 | 2           | Clear/Bronze      |
| 7 x 21     | 92 x 690 x 2090 | 620 x 2054 | 2           | Clear             |
| 8 x 19     | 92 x 790 x 1890 | 720 x 1854 | 2           | Clear/Grey/Bronze |
| 8 x 20     | 92 x 790 x 1990 | 720 x 1954 | 3           | Clear/Grey/Bronze |
| 8 x 21     | 92 x 790 x 2090 | 720 x 2054 | 3           | Bronze            |



Clear

Bronze

Grey







All pictures are illustrative. Actual products may differ in appearance as wood i