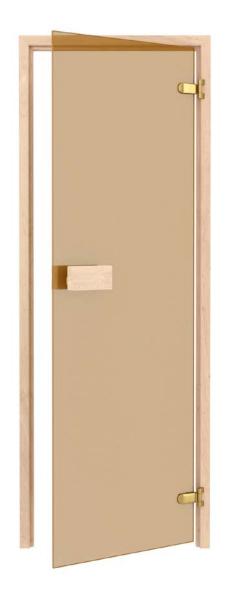

## **TRENDLINE**

| DIMENSIONS | FRAME           | GLASS      | HINGES/PCS. | GLASS OPTIONS     |
|------------|-----------------|------------|-------------|-------------------|
| 6 x 19     | 92 x 590 x 1890 | 520 x 1854 | 2           | Grey/Bronze       |
| 7 x 19     | 92 x 690 x 1890 | 620 x 1854 | 2           | Clear/Grey/Bronze |
| 7 x 20     | 92 x 690 x 1990 | 620 x 1954 | 2           | Clear/Grey/Bronze |
| 7 x 21     | 92 x 690 x 2090 | 620 x 2054 | 2           | Grey              |
| 8 x 19     | 92 x 790 x 1890 | 720 x 1854 | 2           | Grey              |
| 8 x 20     | 92 x 790 x 1990 | 720 x 1954 | 3           | Clear/Grey/Bronze |
| 9 x 19     | 92 x 890 x 1890 | 820 x 1854 | 2           | Grey              |
| 9 x 21     | 92 x 890 x 2090 | 820 x 2054 | 3           | Grey              |