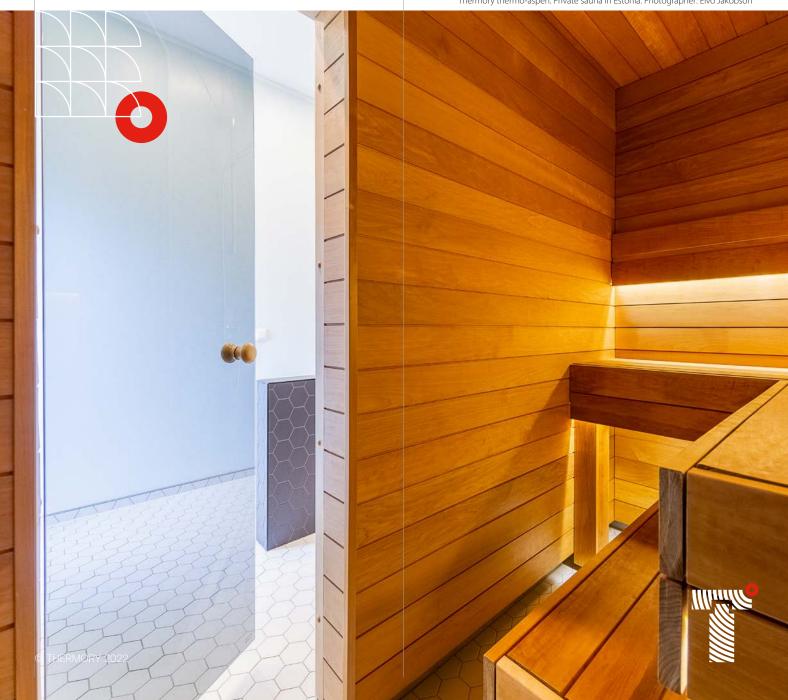

Wood from sustainably managed forests with chemical-free modification

Thermory thermo-aspen. Private sauna in Estonia. Photographer: Elvo Jakobson

## Sauna doors