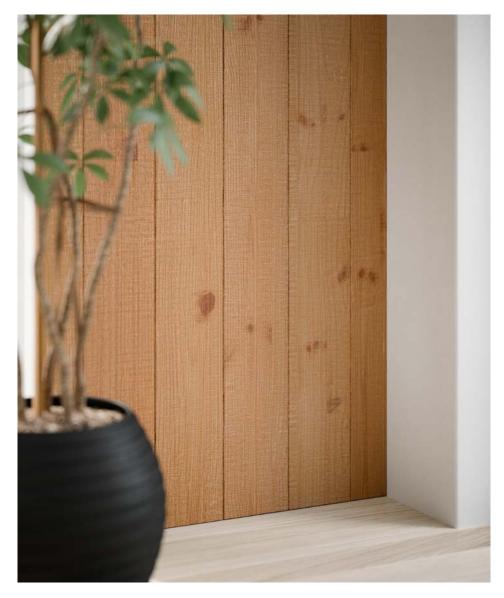

Uncompromisingly stylish with a warm, natural charm, Dune interior wall panels have a unique texture and appearance thanks to their coarse embossed pattern that instantly transports you to the great outdoors. Unleash a stirring sense of adventure and natural harmony within the comfort of your own home.

## DURABLE Highest cla

EMBOSSING

Creates a beautiful structure without changing the wood's properties

COVERING WIDTH (MM) 175

Intense

| Thermo-spruce |  |
|---------------|--|
|               |  |

| 186 |
|-----|
|     |

Our thermally modified spruce, with its attractive knots and natural warm color, also comes with the Nordic Swan Ecolabel, which certifies that the wood originates from responsibly managed forests and is free of chemicals.