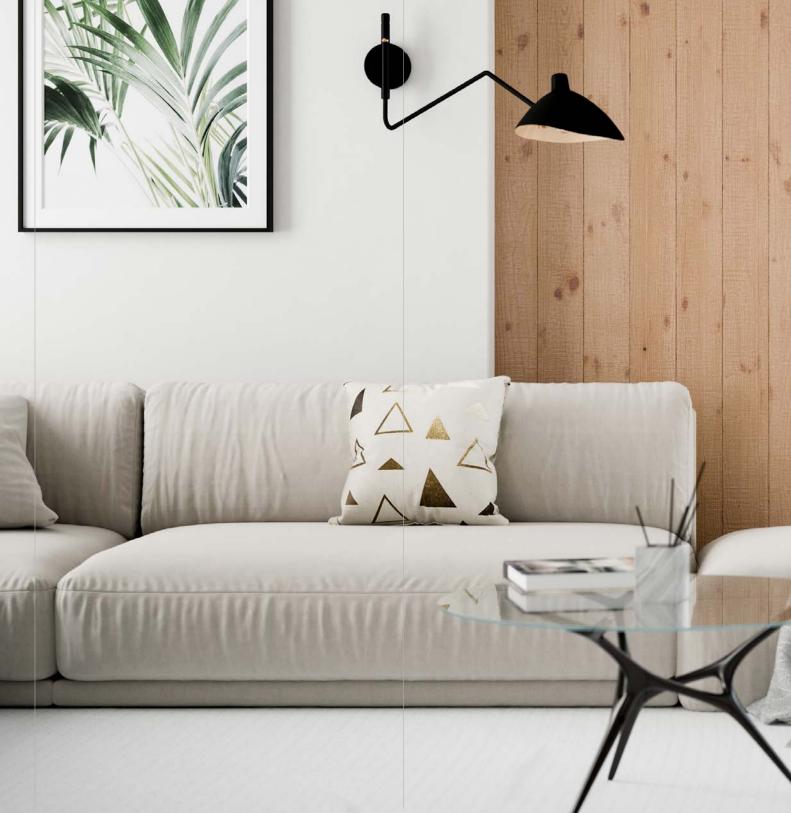

Dune thermospruce wall panels – bring home the touch of rugged nature.

Create a rustic yet modern style in your home with these effortlessly attractive wall panels. Dune by Thermory evokes the spirit of the desert, combining ruggedly worn spruce panels with a strikingly natural look and feel, all with the durability and dimensional stability that intense thermal modification provides.

Uncompromisingly stylish with a warm, natural charm, Dune interior wall panels have a unique texture and appearance thanks to their coarse embossed pattern that instantly transports you to the great outdoors. Unleash a stirring sense of adventure and natural harmony within the comfort of your own home.