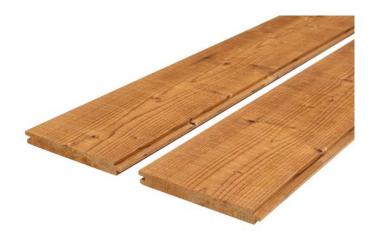

| PROFILE | N<br>S |
|---------|--------|
| C15     | TI     |

| WOOD<br>SPECIES |
|-----------------|
| Thermo-spruce   |

| THICKNESS<br>(MM) | WIDTH<br>(MM) |
|-------------------|---------------|
| 20                | 186           |

COVERING WIDTH (MM) 175

Intense

| Thermo-spruce |  |
|---------------|--|
|               |  |

| 186 |
|-----|
|     |

Our thermally modified spruce, with its attractive knots and natural warm color, also comes with the Nordic Swan Ecolabel, which certifies that the wood originates from responsibly managed forests and is free of chemicals.