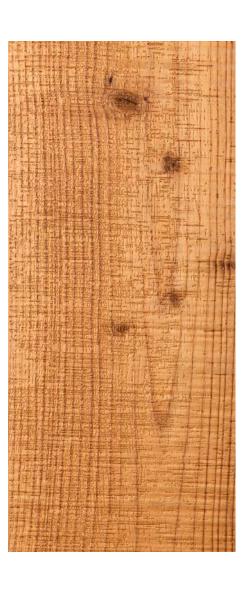

Dune thermospruce wall panels – bring home the touch of rugged nature.

Create a rustic yet modern style in your home with these effortlessly attractive wall panels. Dune by Thermory evokes the spirit of the desert, combining ruggedly worn spruce panels with a strikingly natural look and feel, all with the durability and dimensional stability that intense thermal modification provides.

Uncompromisingly stylish with a warm, natural charm, Dune interior wall panels have a unique texture and appearance thanks to their coarse embossed pattern that instantly transports you to the great outdoors. Unleash a stirring sense of adventure and natural harmony within the comfort of your own home.

COVERING WIDTH (MM) 175

Intense

| Thermo-spruce |  |
|---------------|--|
|               |  |

| 186 |
|-----|
|     |

Our thermally modified spruce, with its attractive knots and natural warm color, also comes with the Nordic Swan Ecolabel, which certifies that the wood originates from responsibly managed forests and is free of chemicals.