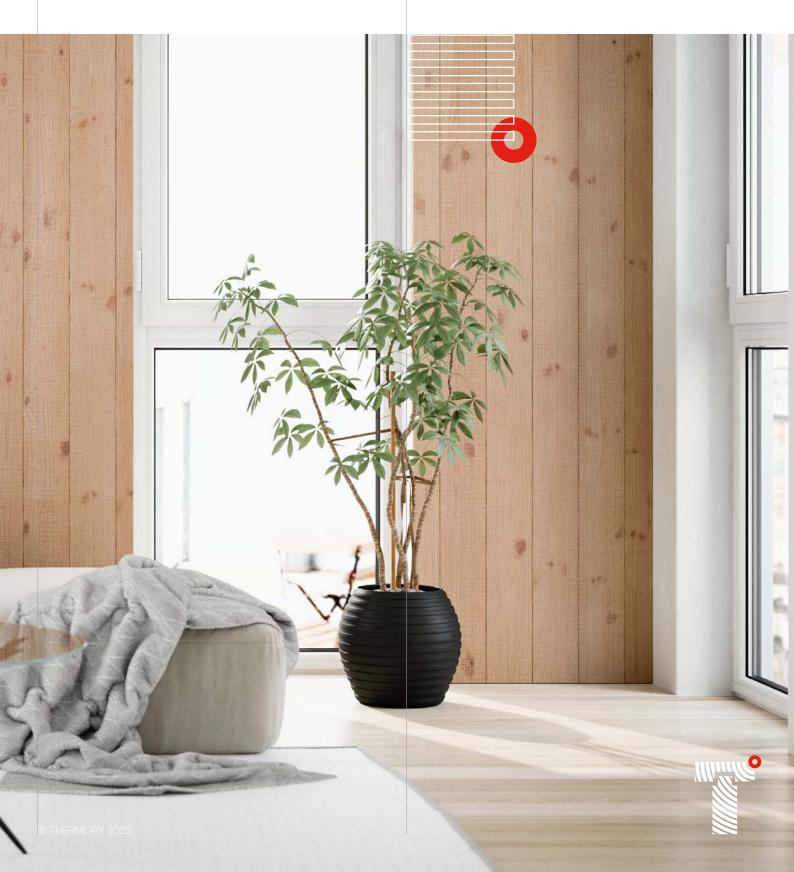

Dune thermospruce wall panels – bring home the touch of rugged nature.

Create a rustic yet modern style in your home with these effortlessly attractive wall panels. Dune by Thermory evokes the spirit of the desert, combining ruggedly worn spruce panels with a strikingly natural look and feel, all with the durability and dimensional stability that intense thermal modification provides.

Uncompromisingly stylish with a warm, natural charm, Dune interior wall panels have a unique texture and appearance thanks to their coarse embossed pattern that instantly transports you to the great outdoors. Unleash a stirring sense of adventure and natural harmony within the comfort of your own home.